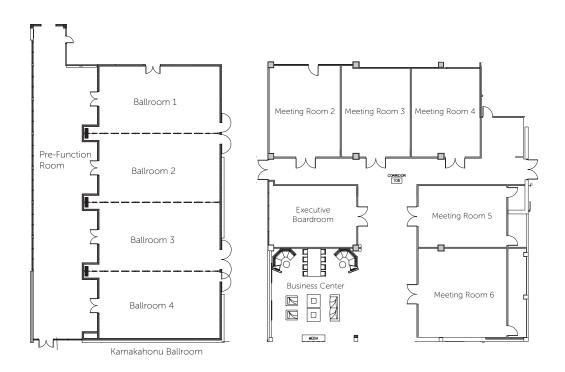

# Capacity

| Meeting Room              | Sq. Ft | Theater | Classroom | Conference | U-Shape | Reception | Banquet |
|---------------------------|--------|---------|-----------|------------|---------|-----------|---------|
| Kamakahonu<br>Ballroom    | 5,200  | 500     | 300       |            |         | 450       | 400     |
| Breakout<br>Ballrooms 1-4 | 1,300  | 100     | 50        | 40         | 32      | 80        | 50      |
| Pre-function<br>Room      | 2,500  |         |           |            |         | 160       |         |
| Executive<br>Boardroom    | 502    |         |           | 14         |         | 33        |         |
| Meeting Room 2            | 562    | 50      | 30        | 30         | 24      | 37        | 30      |
| Meeting Room 3            | 567    | 50      | 30        | 30         | 24      | 38        | 30      |
| Meeting Room 4            | 565    | 50      | 30        | 30         | 24      | 38        | 30      |
| Meeting Room 5            | 507    | 50      | 30        | 30         | 24      | 34        | 30      |
| Meeting Room 6            | 734    | 60      | 40        | 40         | 35      | 49        | 40      |
| Honu's Private<br>Room    | 1,240  | 100     | 50        | 36         | 26      | 100       |         |
| Paddlers                  | 1,960  | 100     | 60        | 40         | 20      | 100       |         |
| Kona Pool Deck            | 1,344  | 50      |           |            |         | 60        | 40      |
| Honu's Lawn               | 4,020  | 300     |           |            |         | 400       | 200     |
| Luau & Imu<br>Grounds     | 6,000  |         |           |            |         | 750       |         |
| Luau Grounds              | 5,000  | 500     |           |            |         | 600       | 300     |
| Formal Gardens            | 2,000  | 100     |           |            |         | 300       | 120     |

### **MEETING FACILITIES**

- · Over 16,000 sq. ft. of indoor meeting space
- Nearly 14,000 sq. ft. of outdoor event space including oceanfront luau & imu grounds to accommodate up to 600
- · 10 breakout rooms
- · On-site exhibition space
- · Audiovisual equipment