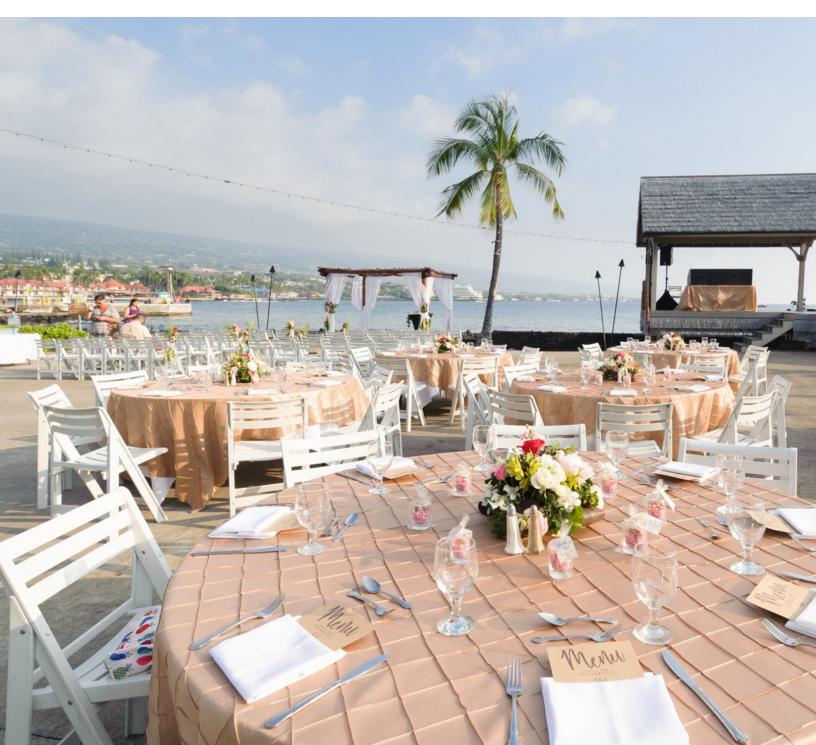

### **MEETING FACILITIES**

- · Over 16,000 sq. ft. of indoor meeting space
- Nearly 14,000 sq. ft. of outdoor event space including oceanfront luau & imu grounds to accommodate up to 600
- · 10 breakout rooms
- · On-site exhibition space
- · Audiovisual equipment

- · On-site catering services and custom menus
- · Wired and wireless Internet access available in all meeting rooms (fee)