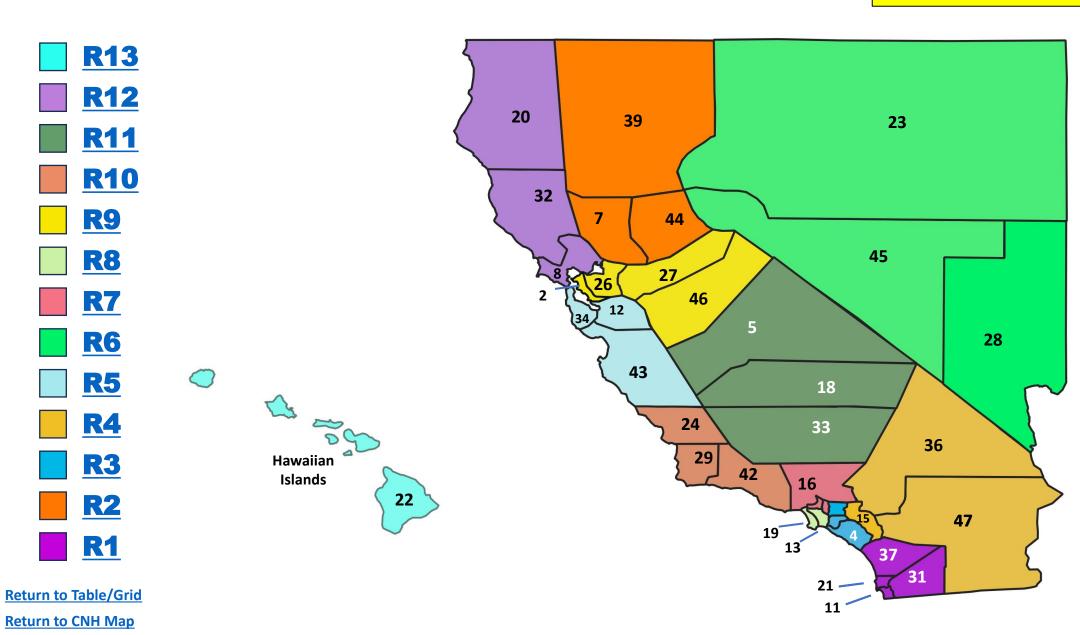

#### **Table of Contents**

- Page 1: A table/grid of the Proposed Regions
- Page 2: A collective CNH District map showing these regions—along with club locations Go to Map
- Pages 3 4: Close ups of the San Francisco and Los Angeles areas
- Pages 6 18: Close ups of each proposed region
- Page 19: Our current CNH District map as a reference

Note: this document contains links in the bottom left corner of each page.

| Region   | Div     | Clubs                   | Members    | Region           | Div                   | Clubs        | Members                    | Region | Div     | Clubs                     | Members    |
|----------|---------|-------------------------|------------|------------------|-----------------------|--------------|----------------------------|--------|---------|---------------------------|------------|
| 1        | New Tru | ustee starti            | ng 10/1/24 | 5                | Georg                 | e Lange unt  | il 9/30/26                 | 9      | New Tru | ustee starti              | ng 10/1/24 |
|          | 11      | 7                       | 157        |                  | 12                    | 10           | 314                        |        | 2       | 9                         | 210        |
|          | 21      | 9                       | 223        |                  | 34                    | 13           | 333                        |        | 26      | 8                         | 189        |
|          | 31      | 10                      | 183        | George           | 43                    | 12           | 225                        |        | 27      | 5                         | 163        |
|          | 37      | 12                      | 318        |                  | Total                 | 35           | 872                        |        | 46      | 8                         | 294        |
|          | Total   | 38                      | 881        |                  |                       |              |                            |        | Total   | 13                        | 856        |
|          |         |                         |            |                  |                       |              |                            |        |         |                           |            |
| 2        | Dan G   | <mark>ermain unt</mark> |            | 6                |                       | ustee starti | _                          | 10     | -       | <mark>Porter until</mark> |            |
| Dan      | 7       | 12                      | 288        |                  | 23                    | 5            | 93                         |        | 24      | 4                         | 156        |
|          | 39      | 8                       | 214        |                  | 28                    | 9            | 189                        | I .    | 29      | 6                         | 144        |
|          | 44      | 15                      | 538        |                  | 45                    | 7            | 183                        | Katy   | 42      | 9                         | 301        |
|          | Total   | 35                      | 1040       |                  | Total                 | 21           | 465                        |        | Total   | 19                        | 601        |
|          |         |                         |            |                  |                       |              |                            |        |         |                           |            |
| 3        |         | arlson unti             |            | 7                |                       | enteno unt   |                            | 11     |         | łacker until              |            |
| Joel     | 4       | 15                      | 340        |                  | 3                     | 8            | 306                        |        | 5       | 11                        | 274        |
| I .      | 30      | 12                      | 205        |                  | 10                    | 8            | 176                        |        | 18      | 16                        | 364        |
| Anna Wu  | 35      | 15                      | 311        | Luis             | 16                    | 11           | 242                        | Ray    | 33      | 12                        | 258        |
|          | Total   | 42                      | 856        |                  | Total                 | 27           | 724                        |        | Total   | 39                        | 896        |
| 4        | Dov D   | amsey unti              | 10/20/25   | 8                | Jacon Cio             | rniczowski   | until 9/30/25              | 12     | Pobl    | saacs until               | 0/20/26    |
| "        | 15      | 13                      | 333        | Jason            | 13                    | 12           | 363                        | 12     | 8       | 9                         | 263        |
| Rex      | 36      | 11                      | 348        | Jason            | 19                    | 14           | 370                        |        | 20      | 9<br>7                    | 203<br>144 |
| nex      | 47      | 7                       | 133        |                  | Total                 | 26           | <b>733</b>                 | Bob    | 32      | 11                        | 291        |
|          | Total   | 31                      | 814        |                  | TOTAL                 | 20           | /33                        | BOD    | Total   | 27                        | 698        |
|          | IUlal   | 31                      | 014        |                  |                       |              |                            |        | IUlal   | 21                        | 030        |
| Pogior   | `       | 2024                    |            | 2025             |                       | 20           | 26                         | 13     | New Tri | ustee starti              | ng 10/1/24 |
| Region   | (Torr   | n starts 10/1           | L/24) ★ (  | Term starts 10/1 | / <mark>25</mark> ) ★ |              | ts 10/1/ <mark>26</mark> ) | Hawaii | 22      | 10                        | 191        |
| Election | is: `   | 1, 6, 9, 13             |            | 3, 4, 11, 8      | •                     | 2, 5, 7      | 10, 12                     |        | Total   | 10                        | 191        |