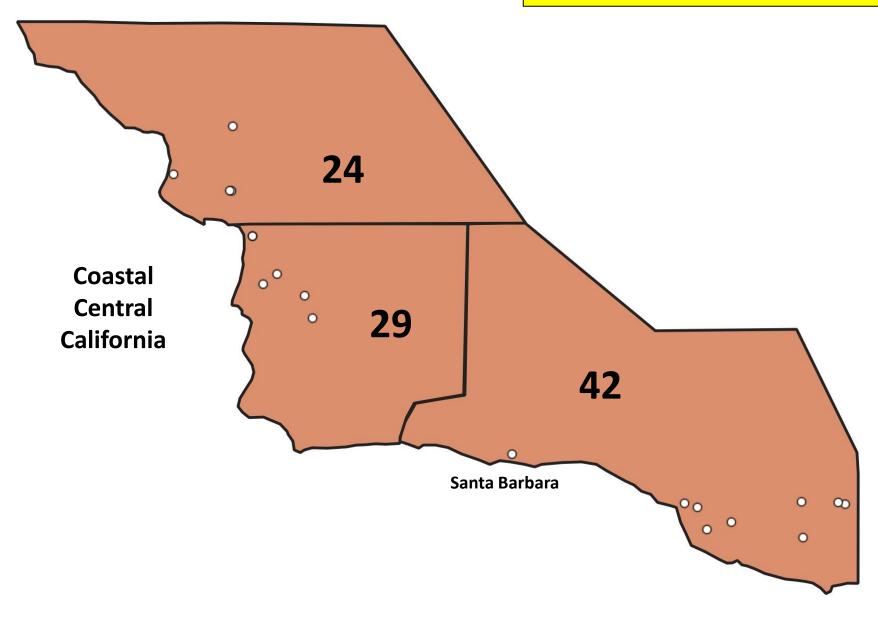

### Region 10:

| Region 6 |       |         |  |
|----------|-------|---------|--|
| DIV      | Clubs | Members |  |
| 24       | 4     | 155     |  |
| 29       | 6     | 146     |  |
| 42       | 9     | 296     |  |
| Total    | 19    | 597     |  |