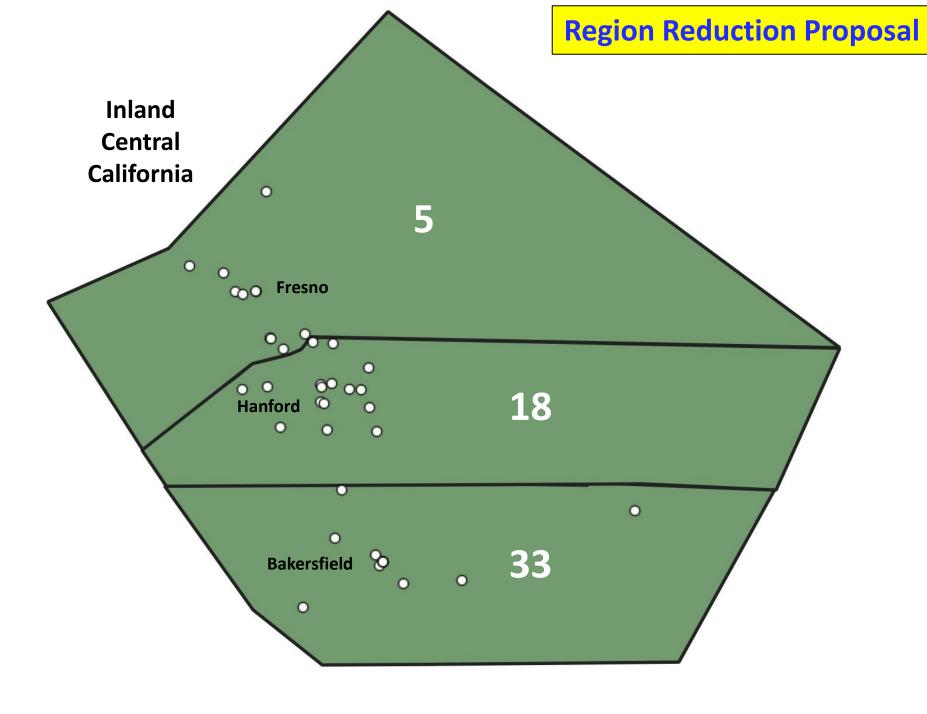

## Region 11:

| Region 11 |       |         |  |
|-----------|-------|---------|--|
| DIV       | Clubs | Members |  |
| 5         | 11    | 273     |  |
| 18        | 16    | 360     |  |
| 33        | 12    | 252     |  |
| Total     | 39    | 885     |  |