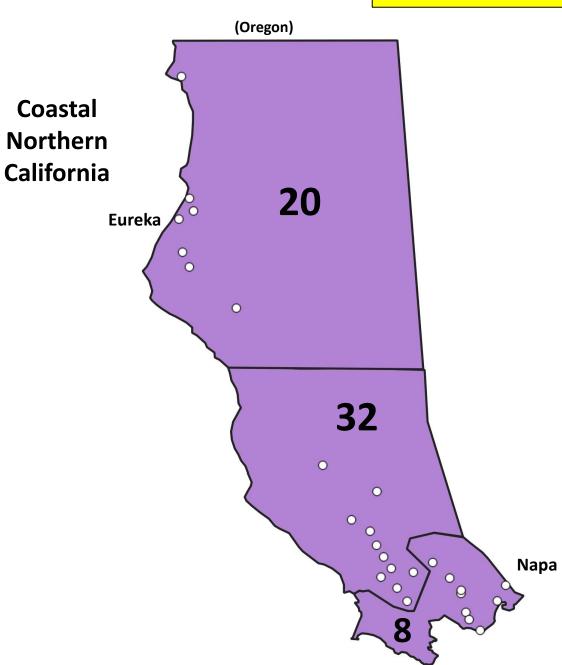

### Region 12:

| Region 12 |       |         |  |
|-----------|-------|---------|--|
| DIV       | Clubs | Members |  |
| 8         | 9     | 264     |  |
| 20        | 7     | 111     |  |
| 32        | 11    | 292     |  |
| Total     | 27    | 667     |  |