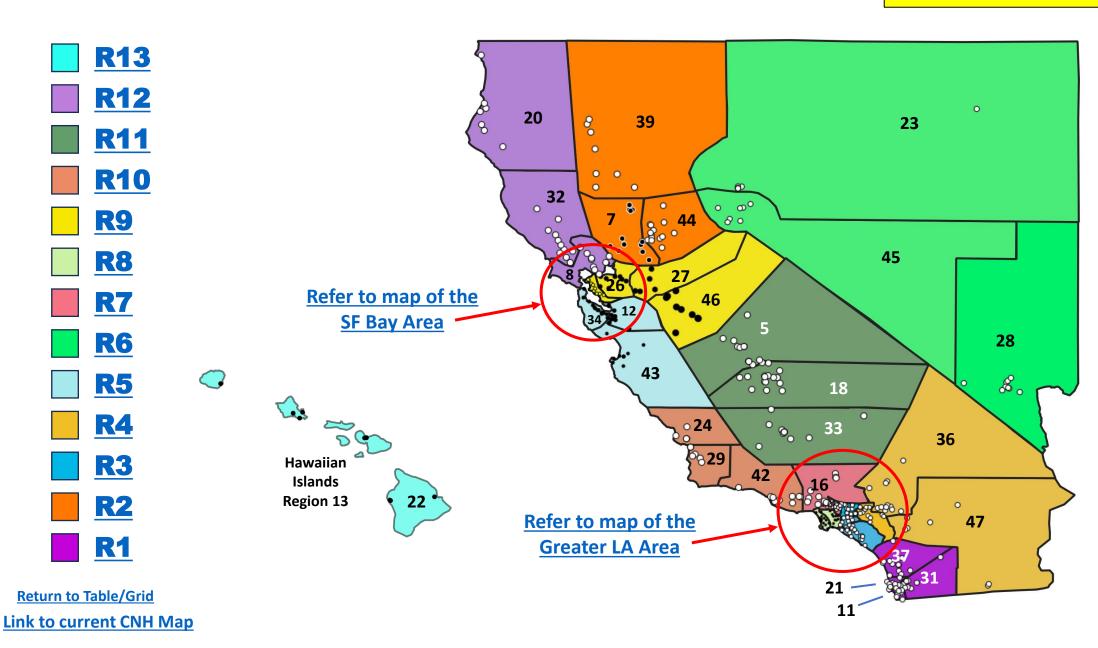

#### **Table of Contents**

- Page 1: A table/grid of the Proposed Regions
- Page 2: A collective CNH District map showing these regions—along with club locations Go to Map
- Pages 3 4: Close ups of the San Francisco and Los Angeles areas
- Pages 6 18: Close ups of each proposed region
- Page 19: Our current CNH District map as a reference

#### **Cal-Nev-Ha Kiwanis District Map**