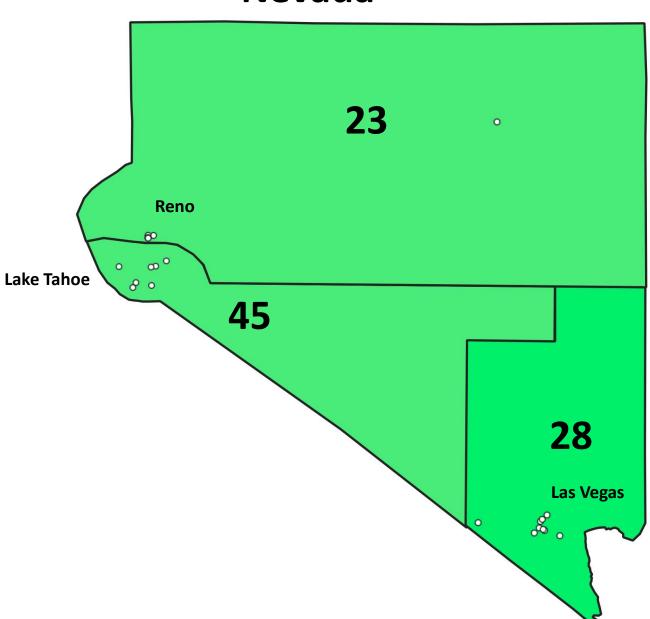

## Region 6:

| Region 6 |       |         |  |  |
|----------|-------|---------|--|--|
| DIV      | Clubs | Members |  |  |
| 23       | 5     | 88      |  |  |
| 28       | 9     | 188     |  |  |
| 45       | 7     | 179     |  |  |
| Total    | 21    | 455     |  |  |

### Nevada