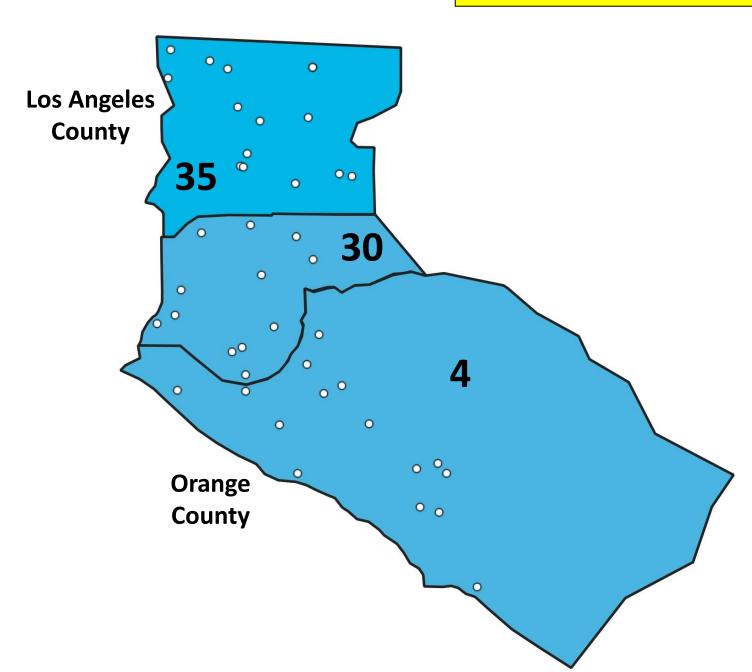

### **Region 3:**

| Region 3 |       |         |  |
|----------|-------|---------|--|
| DIV      | Clubs | Members |  |
| 4        | 15    | 355     |  |
| 30       | 12    | 204     |  |
| 35       | 15    | 306     |  |
| Total    | 42    | 865     |  |

## Region 4:

| Region 4 |       |         |  |
|----------|-------|---------|--|
| DIV      | Clubs | Members |  |
| 15       | 13    | 327     |  |
| 36       | 12    | 341     |  |
| 47       | 7     | 132     |  |
| Total    | 32    | 800     |  |