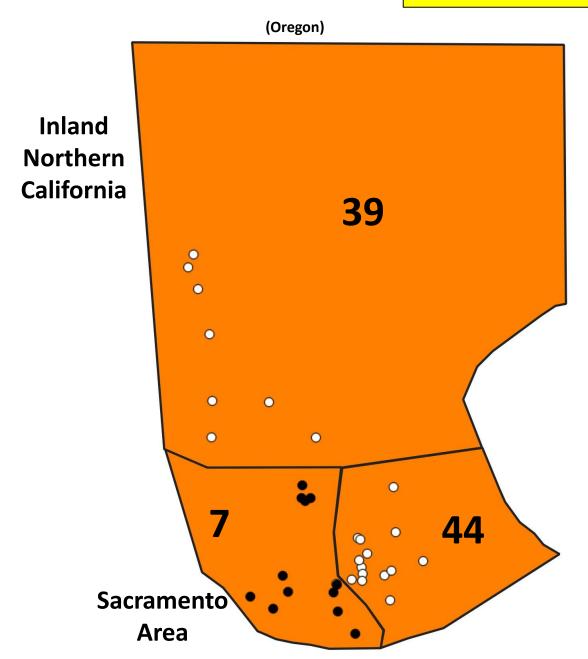

### Region 2:

| Region 2 |       |         |  |
|----------|-------|---------|--|
| DIV      | Clubs | Members |  |
| 7        | 12    | 286     |  |
| 39       | 8     | 209     |  |
| 44       | 15    | 528     |  |
| Total    | 35    | 1023    |  |