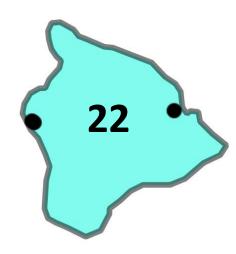

## Region 13:

| Region 13 |       |         |  |
|-----------|-------|---------|--|
| DIV       | Clubs | Members |  |
| 22        | 10    | 189     |  |
| Total     | 10    | 189     |  |