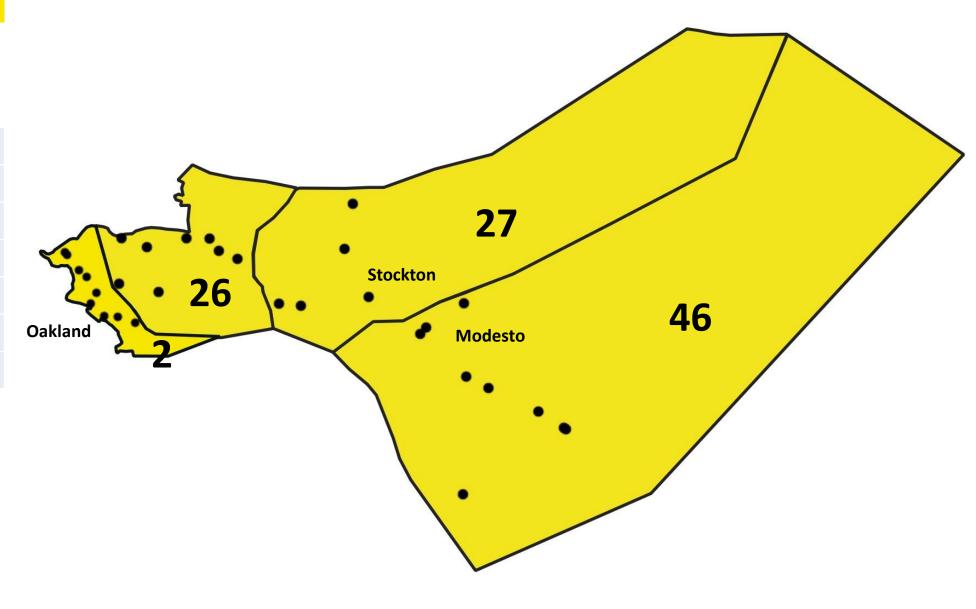

#### **San Francisco Bay Adjacent Divisions**

R12

## Region 9:

| Region 9 |       |         |  |
|----------|-------|---------|--|
| DIV      | Clubs | Members |  |
| 2        | 9     | 207     |  |
| 26       | 8     | 191     |  |
| 27       | 5     | 160     |  |
| 46       | 9     | 285     |  |
| Total    | 14    | 843     |  |