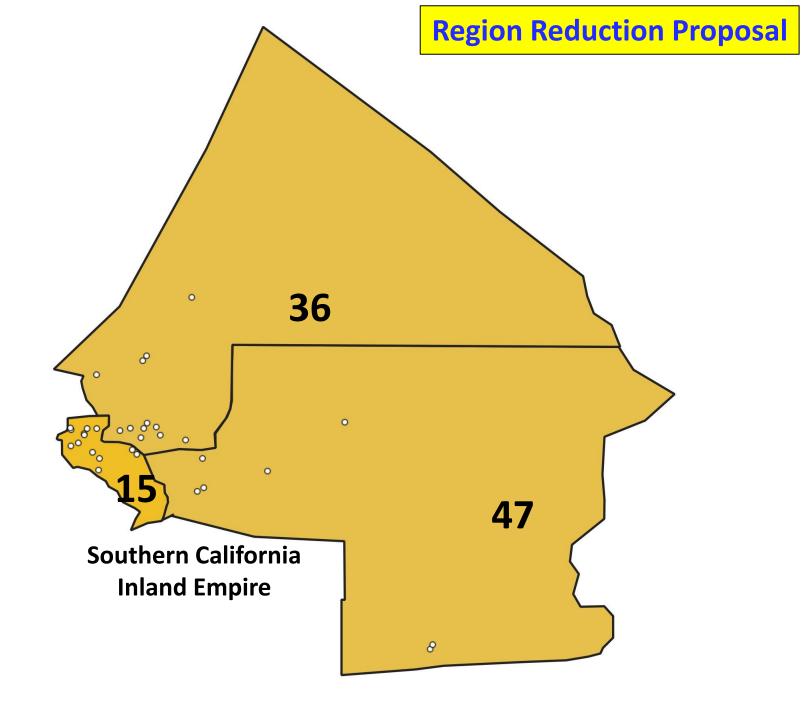

## Region 4:

| Region 4 |       |         |  |
|----------|-------|---------|--|
| DIV      | Clubs | Members |  |
| 15       | 13    | 327     |  |
| 36       | 12    | 341     |  |
| 47       | 7     | 132     |  |
| Total    | 32    | 800     |  |