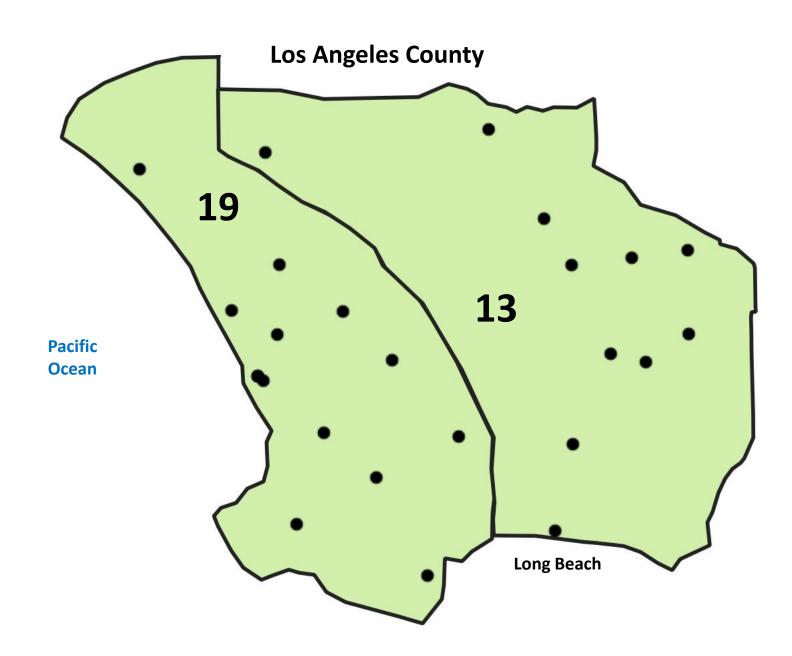

### **Region 8:**

| Region 8 |       |         |  |
|----------|-------|---------|--|
| DIV      | Clubs | Members |  |
| 13       | 11    | 340     |  |
| 19       | 14    | 368     |  |
| Total    | 25    | 708     |  |

In proposed Region 3, both Joel Carlson and Anna Wu are in their second year and will term out in September 2025. We propose that Anna keep her current Region 13 (Divisions 10, 15, 35) and Joel keep his current Region 3 (Divisions 4, 30) until the end of their terms; the full merger of Regions will occur October 1, 2025.