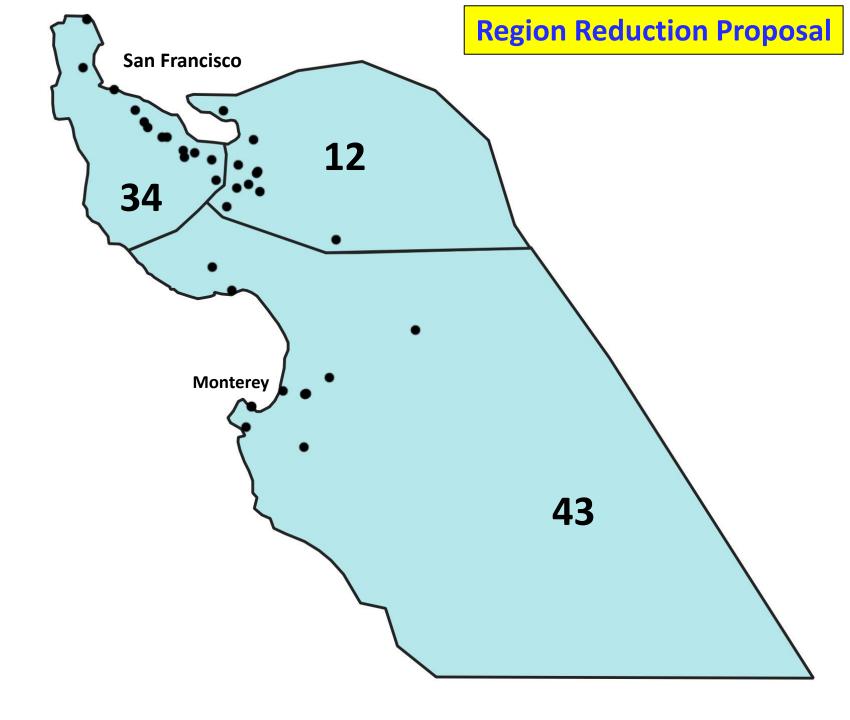

## **Region 5:**

|       | Region 5 |         |  |  |
|-------|----------|---------|--|--|
| DIV   | Clubs    | Members |  |  |
| 12    | 10       | 315     |  |  |
| 34    | 13       | 339     |  |  |
| 43    | 12       | 223     |  |  |
| Total | 35       | 877     |  |  |